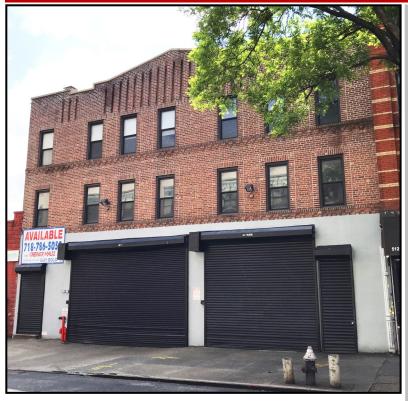

## 5113 SECOND AVENUE SUNSET PARK, BROOKLYN 11232

21,400 SFTHREE-STORY BUILDING - FLAGSHIP LOCATION FOR SALE OR LEASE

### A STAND-ALONE JEWEL BOX OPPORTUNITY!

- 5,350 SF FLOOR PLATES
- EXCELLENT LOADING 2 DRIVE-INS / LOADING PLATFORM
- FREIGHT ELEVATOR ACCESSING ALL FLOORS
- GAS HEAT, HVAC
- FULLY SPRINKLERED
- MI-2D ZONING
- R.E. TAXES: \$20.519.00
- 4 BLOCKS TO N R W SUBWAYS

# **FEATURES**

PURCHASE A BRANDED HOME FOR YOUR BUSINESS, WITH ZERO LOSS FACTOR, OR LEASE FOR AS LONG AS A 25-YEAR TERM

100% SECURE - CONTROL ALL ACCESS